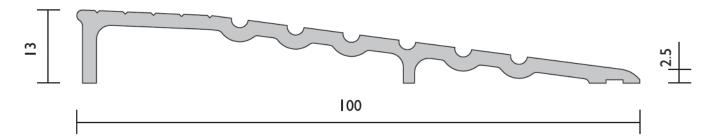

#### **RP77**

A heavy duty door threshold. The ribbed extrusions can be positioned back to back to provide a two way threshold ramp.

#### Location

Door sill or used to provide a ramp frame for internal door mats.

Sizes Available in stock lengths,

#### **Standard Finish**

Aluminium anodised 25 microns. Satin Clear (Silver) or Bronze finish.

**Fixing Method** Zinc plated, cross recess head CSK S.T. screws of the appropriate size are colour are supplied.