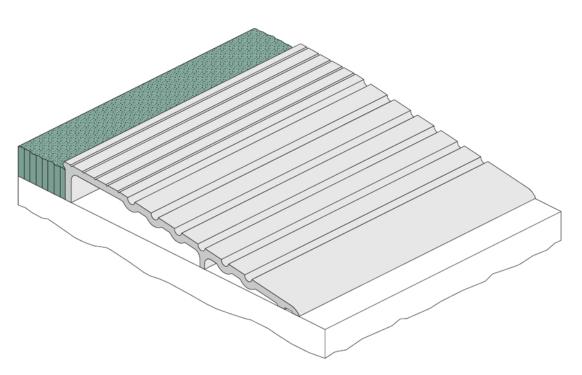

#### **RP77**

A heavy duty door threshold. The ribbed extrusions can be positioned back to back to provide a two way threshold ramp.

#### Location

Door sill or used to provide a ramp frame for internal door mats.

Sizes Available in stock lengths,