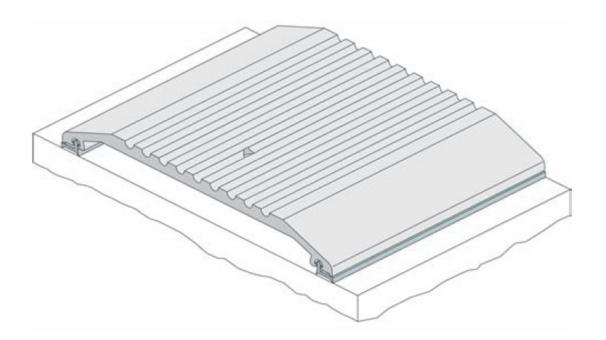

#### **RP28**

A wide heavy duty door threshold plate used in conjunction with door bottom seals or pivot hinge doors. This ribbed profile threshold is also available in solid brass, which, when exposed to weather, will in time turn to a bronze finish.

#### Location

Door sills.

Sizes Available in stock lengths,

#### **Standard Finish**

Aluminium anodised 25 microns. Satin Clear (Silver) or Bronze or solid brass finish.

### **Used** in conjunction

Raven door bottom seals.

**Note:** Solid brass version does not have sill gaskets.