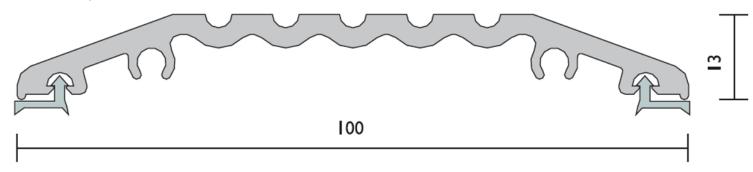

## RP19

A heavy duty door threshold plate. This ribbed profile threshold is available in aluminium and solid brass. When exposed to weahter, the brass version will in time turn to a bronze finish.

Location Door sills.

Sizes Available in stock lengths,

**Standard Finish** Aluminium anodised 25 microns. Satin Clear (Silver) or Bronze or solid brass finish.

**Fixing Method** Zinc plated, cross recess head S.T. screws of the appropriate size and colour are supplied. (Brass version has brass screws). **Used in conjunction** Raven door bottom seals.