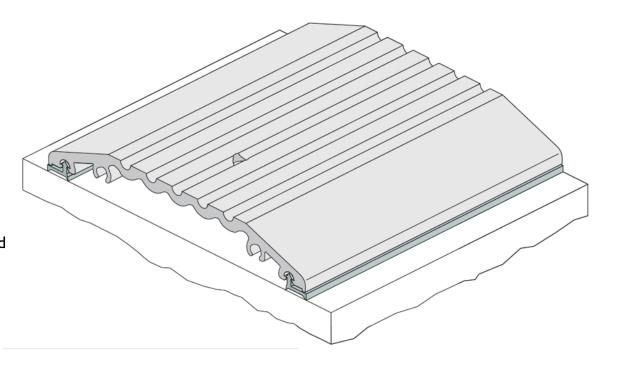

## RP19

A heavy duty door threshold plate. This ribbed profile threshold is available in aluminium and solid brass. When exposed to weahter, the brass version will in time turn to a bronze finish.

Location Door sills.

Sizes Available in stock lengths,

**Standard Finish** Aluminium anodised 25 microns. Satin Clear (Silver) or Bronze or solid brass finish.

**Fixing Method** Zinc plated, cross recess head S.T. screws of the appropriate size and colour are supplied. (Brass version has brass screws). **Used in conjunction** Raven door bottom seals.