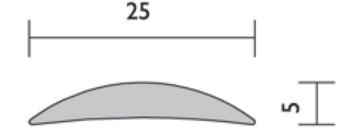

## Threshold Plates

RP13

A low profile threshold plate which is often used in conjunction with door bottom seals to prevent rain infiltration.

Location Door sills.

Sizes Available in stock lengths,