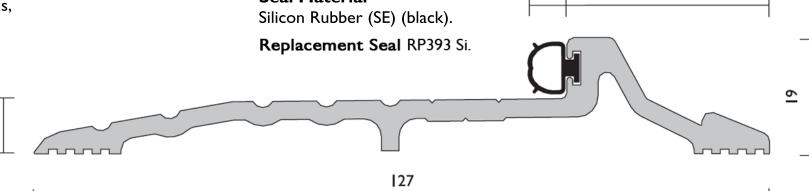

ening broad butt hinged doors. It is ideal for use with a panic type exit device (by others).

For acoustic applications the void under the threshold should be filled with sound foam or other suitable material (by others).

Min/Max Gap Compression of seal 0mm/2mm.

#### Location

Door sills. (Broad Butt hinges recommended)

**Seal Sizes** Available in stock lengths,

**Standard Finish** Aluminium anodised 25 microns. Satin Clear (Silver) or Bronze finish.

## **Fixing Method**

Zinc plated, cross recess head CSK S.T. screws of the appropriate size and colour are supplied, or it can be fastened with builders adhesive for concealed fixing (user determined).

## **Used in conjunction**

with Raven door frame seals, astragal seals and suitable panic type exit devices.

## Seal Material



35