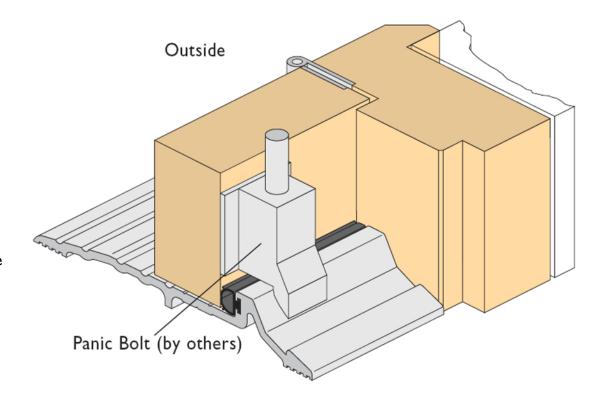

#### **RPIII Si**

The RPIII Si is a weather proof threshold plate seal suited to outward opening broad butt hinged doors. It is ideal for use with a panic type exit device (by others).

For acoustic applications the void under the threshold should be filled with sound foam or other suitable material (by others).

#### Location

Door sills. (Broad Butt hinges recommended)

**Seal Sizes** Available in stock lengths,

**Standard Finish** Aluminium anodised 25 microns. Satin Clear (Silver) or Bronze finish.

## **Used in conjunction**

with Raven door frame seals, astragal seals and suitable panic type exit devices.