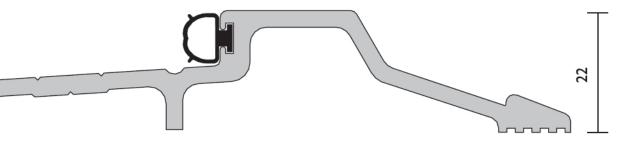

Min/Max Gap Compression of seal 0mm/2mm.

**Location** Door sills. (Broad Butt hinges recommended)

**Seal Sizes** Available in stock lengths,

**Standard Finish** Aluminium anodised 25 microns. Satin Clear (Silver) or Bronze finish.

#### **Seal Material**

Silicon Rubber (SE) (black).

Replacement Seal RP393 Si.