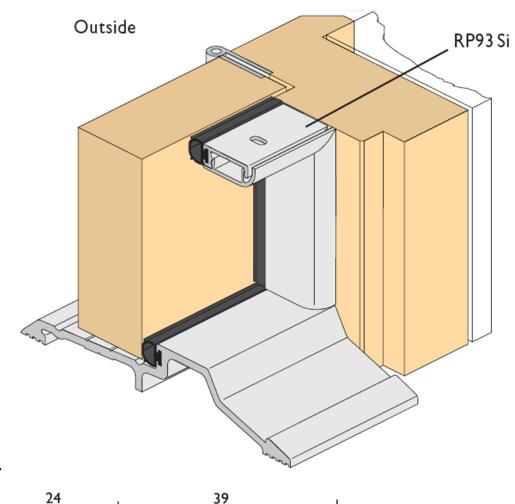

### RPII0 Si

The RPIIO Si is a weather proof threshold plate seal suited to outward opening broad butt hinged doors. It is ideal for use with a panic type exit device (by others).

For acoustic applications the void under the threshold should be filled with sound foam or other suitable material (by others).

Min/Max Gap Compression of seal 0mm/2mm.

**Location** Door sills. (Broad Butt hinges recommended)

**Seal Sizes** Available in stock lengths,

**Standard Finish** Aluminium anodised 25 microns. Satin Clear (Silver) or Bronze finish.

#### **Used in conjunction**

Raven door frame seals, astragal seals and suitable panic type exit devices.