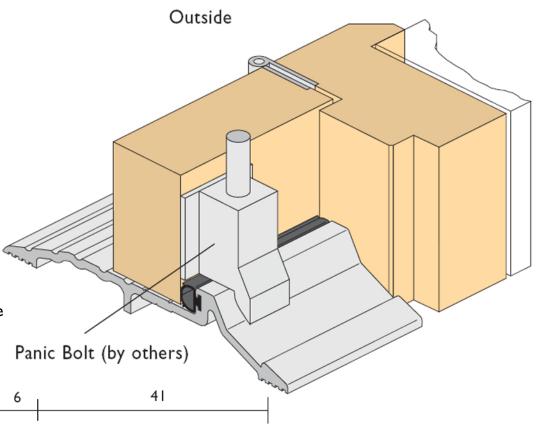

## **RP109 Si**

The RP109 Si is weather proof threshold plate seal suited to outward opening broad butt hinged doors. It is ideal for use with a panic type exit device (by others).

For acoustic applications the void under the threshold should be filled with sound foam or other suitable material (by others).

## **Fixing Method**

Zinc plated, cross recess head CSK S.T. screws of the appropriate size and colour are supplied, or can be fastened with builders adhesive for concealed fixing (user determined).

**Used in conjunction** with RP93Si, astragal seals and suitable panic type exit devices.