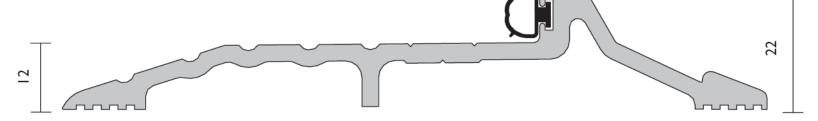

Min/Max Gap Compression of seal 0mm/2mm.

#### Location

Door sills. Outward opening doors (Broad Butt hinges recommended)

**Seal Sizes** Available in stock lengths,

**Standard Finish** Aluminium anodised 25 microns. Satin Clear (Silver) or Bronze finish.

### Seal Material

Silicon Rubber (SE) (black).

Replacement Seal RP393 Si.