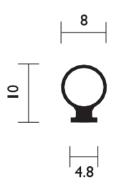

## Silicon Weather Stripping

Joinery Seals for Doors & Windows

**RP540** 

RAVEN

Η

A compression seal, made from silicon, Raven silicon has a high resistance to permanent set (memory). It will not absorb water and is resistant to ozone and ultra-violet light deterioration.

**Location** Proprietary aluminium or PVC door and window frame grooves where dimensions suit.

Compression 1 - 3mm. Reel Length 100m.

Π

Colours RP540bk (black).

Fixing Method Slide fit into aluminium or rigid PVC groove. Seal Material Silicon rubber.