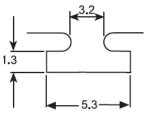

Used in conjunction Raven door bottom seals and threshold plates.

**Recommended Groove** (Channel Not Supplied) **Dimensions** 