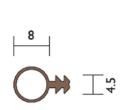

Location Door and window frames (user determined).

Compression 1 - 3 mm.

Reel Length 100mm.

Colours RP520w (white), RP520b (brown), RP520bk (black). Fixing Method 3mm x 5.5mm deep kerf groove, push-in locking fir.