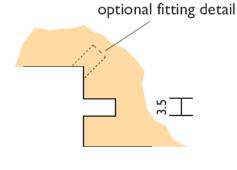

Location Door and window frames (user determined).

Compression 1 - 3 mm.

Reel Length 100mm.

Colours RP520w (white), RP520b (brown), RP520bk (black). Fixing Method 3mm x 5.5mm deep kerf groove, push-in locking fir.