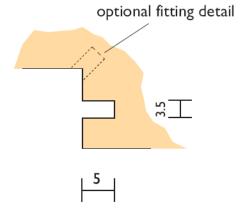

**Location** Door and window frames (user determined).

Compression 1 - 2 mm.

Reel Length 100mm.

Colours RP510w (white), RP510b (brown), RP510bk (black).

**Fixing Method** 3mm x 5.5mm deep kerf groove, push-in locking fir.