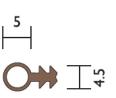

**Location** Door and window frames (user determined).

Compression 1 - 2 mm.

Reel Length 100mm.

Colours RP510w (white), RP510b (brown), RP510bk (black).

**Fixing Method** 3mm x 5.5mm deep kerf groove, push-in locking fir.