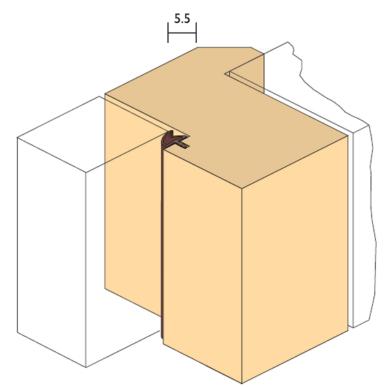

Fixing Method 3mm x 5.5mm deep kerf groove, push-in locking fir.

Seal Material Silicon rubber.

Used in conjunction Raven door bottom seals and threshold plates.