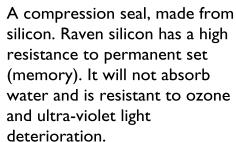

## Silicon Weather Stripping

Joinery Seals for Doors & Windows

**RP500** 

Location Door and window frames (user determined).

Compression 1 - 3 mm.

Reel Length 100mm.

Colours RP500w (white), RP500b (brown), RP500bk (black).