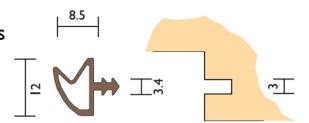

Fixing Method 3mm x 5.5mm deep kerf groove, push-in locking fir.

Seal Material Silicon rubber.

Used in conjunction Raven door bottom seals and threshold plates.