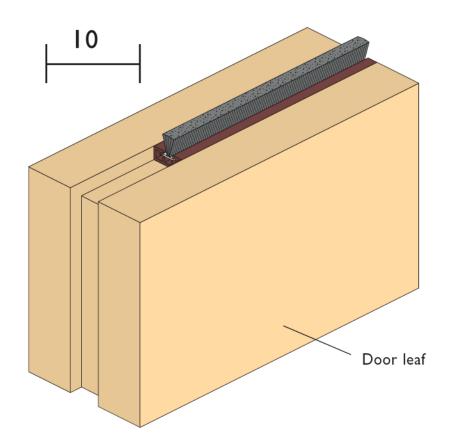

## **RP69**

A woven pile sweep seal that is designed to fit into a groove around the door edge or frame to reduce air movement. This unobtrusive seal does not restrict the door's operation. Before specifying, check latching requirements.

Location Around Internal doors. Min/Max Gap 3mm - 4mm. **Seal Sizes** Available in stock lengths.

Μ

Fixing Method 10mm x 4mm groove with adhesive.

**Seal Material** PVC rigid holder (bronze) Black woven polypropylene pile weatherstrip.

**Used in Conjunction** Raven automatic door bottom seals. brush strip seals.