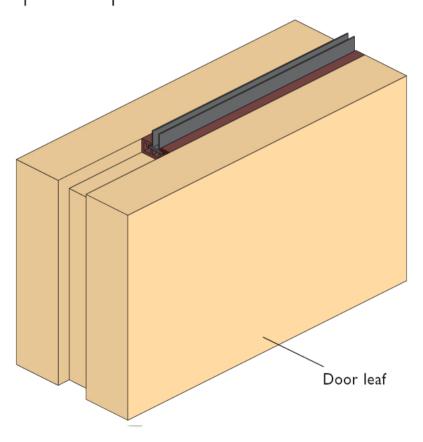

## Door Frame or Perimeter Seals

RP56

Location Around Internal doors.

Min/Max Gap 2 - 4mm.

**Seal Sizes** Available in stock lengths.

**Fixing Method** 10mm x 4mm groove with adhesive.

## Seal Material

PVC rigid holder (bronze) Flexible PVC fins (black).