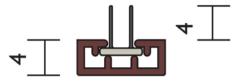

## Door Frame or Perimeter Seals

RP56

Location Around Internal doors.

Min/Max Gap 2 - 4mm.

**Seal Sizes** Available in stock lengths.

**Fixing Method** 10mm x 4mm groove with adhesive.

## Seal Material

PVC rigid holder (bronze) Flexible PVC fins (black).