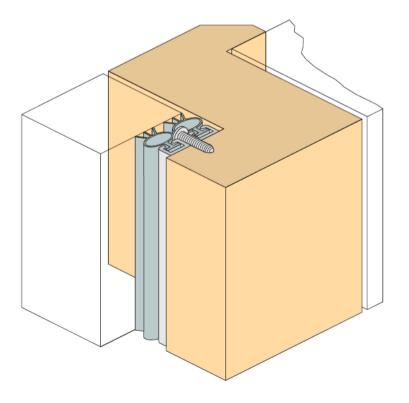

**Location** Head and jambs on single or double, broad butt hinged doors or bulk head applications. Note: check backset door latch requirement.

Fixing Method Zinc plated, cross recess head S.T. screws of the appropriate size and colour are supplied.