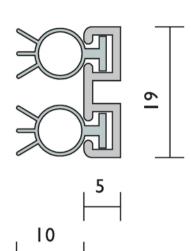

# RP44Si (REPLACES RP44)

Is an effective acoustic door seal which can be installed on door stops of sufficient depth. Wide broad butt hinges should be specified, RP44Si has two extruded silicon bulb gasket for medium temperature smoke door applications. The corners can be mitred or butt jointed.

## Min/Max Gap

8 - 10mm. No adjustment (allow 13-14mm for installation) refer to product dimensions.

Seal Sizes Available in stock lengths.

### Seal Material

Silicon Rubber (SE) (Grey).