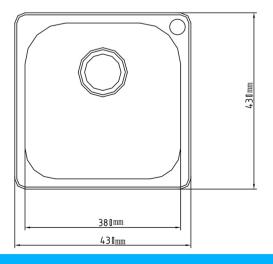

## **Basic Specifications**

- Sink Type: Stainless steel
- No of Bowls: Single Bowl
- Mount Type: Drop in
- Soap Dispencer hole (28mm): no hole
- Overall dimensions: 430\*430\*200

Single Bowl Model No: 23515R