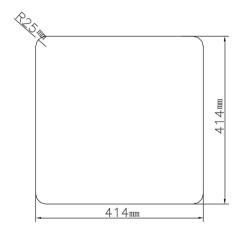

## **Basic Specifications**

- Sink Type: Stainless steel
- No of Bowls: Single Bowl
- Mount Type: Drop in
- Soap Dispencer hole (28mm): no hole
- Overall dimensions: 430\*430\*200

Single Bowl Model No: 23515R