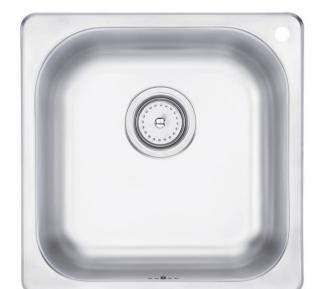

## Features

From finishes that are guaranteed to last a lifetime, to faucets that perfectly balance your water pressure, Moen sets the standard for exceptional beauty and reliable, innovative design.

- Design of backwarded drainage providing more opera.
- Features soundshield<sup>™</sup>, assuring exceptional noise reduction and quiet dependability.
- Sink template included.

## **Basic Specifications**

- Sink Type: Stainless steel
- No of Bowls: Single Bowl
- Mount Type: Drop in
- Soap Dispencer hole (28mm): no hole
- Overall dimensions: 430\*430\*200

Single Bowl Model No: 23515R