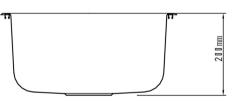

## **Basic Specifications**

- Sink Type: Stainless steel
- No of Bowls: Single Bowl
- Mount Type: Drop in
- Soap Dispencer hole (28mm): no hole
- Overall dimensions: 430\*430\*200

Single Bowl Model No: 23515R