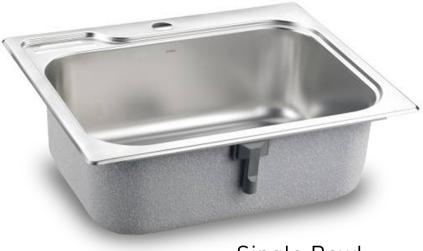

Sink type: Stainless steel No of bowls: Single Bowl Mount type: Embedded

Soap dispenser hole (28mm): Nonporous

Overall dimensions: 580\*480\*200

Single Bowl

Model No: 22003R