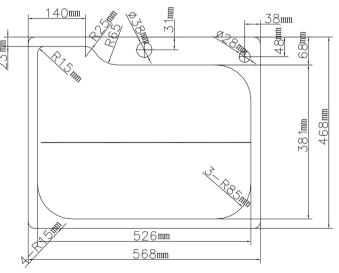

Sink type: Stainless steel No of bowls: Single Bowl Mount type: Embedded

Soap dispenser hole (28mm): Nonporous

Overall dimensions: 580\*480\*200

Single Bowl

Model No: 22003R