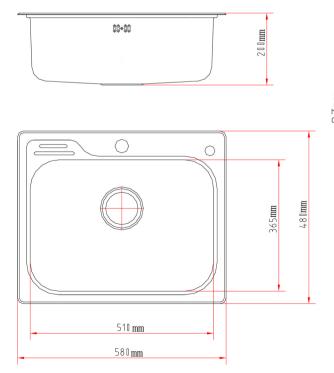

Sink type: Stainless steel No of bowls: Single Bowl Mount type: Embedded

Soap dispenser hole (28mm): Nonporous

Overall dimensions: 580\*480\*200

Single Bowl

Model No: 22003R