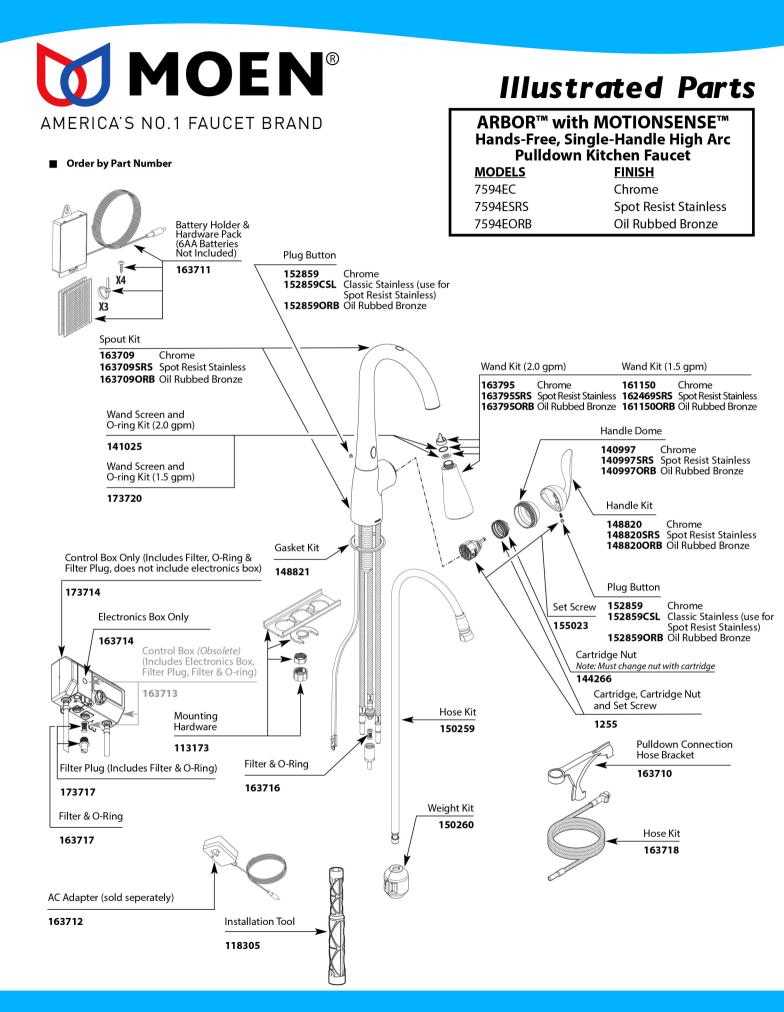

#### FAUCET DESCRIPTION

- Versatile, hands-free convenience in the kitchen
- Allows users to control the faucet in 3 unique ways: Wave Sensor, Ready Sensor and familiar handle
- Powered by 6 AA batteries or optional AC power adapter Reflex™ pulldown system offers smooth operation, easy movement and secure docking
- Metal construction with various finishes identified by suffix
- Quick connect installation Pulldown spray with 68" braided hose
- Control box flexible supply lines with 3/8" compression fittings
- Spout uses push-fit hose connections High arc spout provides height and reach to fill or clean large
- ots while pull down wand provides the maneuverability for cleaning or rinsing

Specifications

## MotionSense™ **Single Handle High Arc Pulldown Kitchen Faucet**

### Models: 7594E series