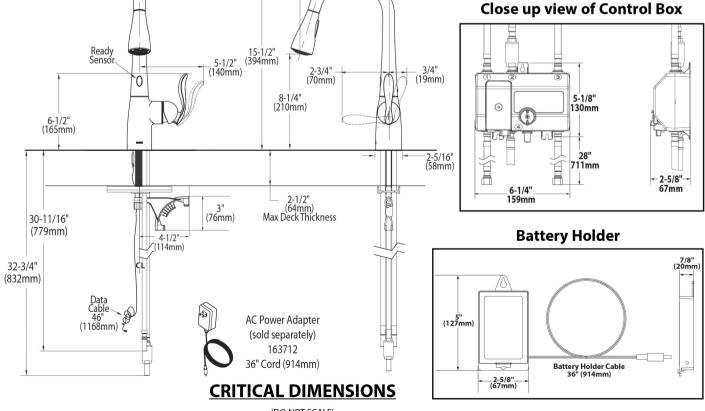

## **NOTE:** THIS FAUCET IS DESIGNED TO BE INSTALLED

THRU 1 HOLE , 1-1/2" (38mm) MIN. DIA.

7-7/8" (199mm)

(DO NOT SCALE)