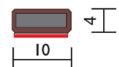

## **RPI004**

A rigid PVC cased Intumenscent fire seal for use in fire resisting doors and door frames. RP1004 is set into a morticed groove. An aggressive self adhesive backing tapes is standard.

Seal Size 2100mm.

Fixing Method Self adhesive. Note: Contact surface must be clean, smooth and if painted, well cured. **Seal Material** Intumescent infill, with Rigid PVC holder.

Standard Finish Brown or White.