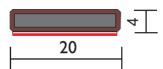

and Smoke

## **RPI004**









A rigid PVC cased Intumenscent fire seal for use in fire resisting doors and door frames. RP1004 is set into a morticed groove. An aggressive self adhesive backing tapes is standard.

Seal Size 2100mm.

Fixing Method Self adhesive. Note: Contact surface must be clean, smooth and if painted, well cured. **Seal Material** Intumescent infill, with Rigid PVC holder.

Standard Finish Brown or White.

## **Approvals**

Fire & Smoke Conforms to Approved Document B. Tested to BS EN 1634.1, BS 476 Part 20 & 22. AUS/NZ: Conforms to BCA Spec. C3.4. Tested to AS 1530.4 & AS/NZS 1905.1. FRL30.





Standard colours are White and Brown, other colours, lengths and finishes available to special order.

## **RP2004**



Approvals
Fire & Smoke
AUS/NZ: FRL60, UK/EU: FD60.