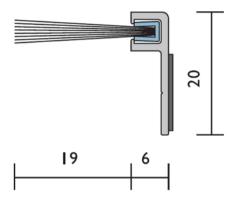

## **RP49**

A versatile nylon brush seal with a 90° angle aluminium carrier.

## Location

Door bottoms, single, double or sliding.

**Seal Sizes** Available in stock lengths.

**Standard Finish** Aluminium anodised 15 microns. Satin Clear (Silver) or Bronze finish.

P.E. Paint (extra cost). Is a two pack polyester enamel colour match finish which is equal to or exceeds powdercoat finish.

Fixing Method Self adhesive backing (surface must be clean, smooth and well cured). Can screw fix.

**Seal Material** Fine dense black nylon filament, UV stabilised.