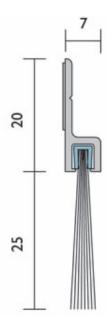

## RPI5

A nylon brush strip seal that is ideal for installations where larger gaps are encountered.

## Location

Door bottoms, single, double or sliding.

Min/Max Gap Up to 25mm (user determined).

**Seal Sizes** Available in stock lengths.

**Standard Finish** Aluminium anodised 15 microns.. Satin Clear (Silver), Gold or Bronze finish. P.E. Paint (extra cost). Is a two pack polyester enamel colour match finish which is equal to or exceeds powdercoat finish.

H

Fixing Method

Self adhesive backing (surface must be smooth, clean and well cured). Can screw fix.

**Seal Material** Fine dense black nylon filament, UV stabilised.

Used in conjunction Raven threshold plates.