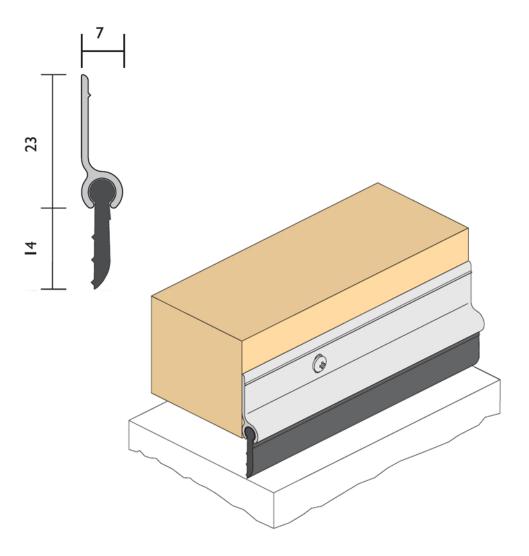

#### RP5

A flexible EPDM weatherstrip sweep seal that fits to the bottom of doors. It is ideal for screen doors and sash windows to prevent insects from entering up the face of the glass. It is quick and easy to install to the door bottom, being fitted without removing the door. It is also ideal for tilt-up doors.

#### Location

Door bottoms, sash windows. Around stiles of tilt-up doors

#### Min/Max Gap

Up to 15mm (user determined).