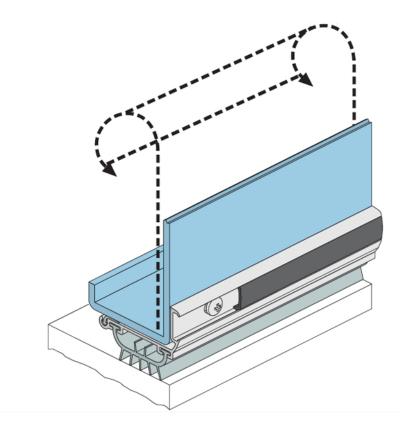

# RAVEN

RP4T

A weather seal, RP4T easily fits to the bottom of a door. It can be used in combination with threshold plates, such as RP91 or RP29 where even greater protection is required.

RP4T is particularly suitable for roll-up doors. Its fixings are concealed and its multi blade seal defies rain infiltration.

#### Location

Roll-up doors. Single and double butt hinged doors (if used with threshold plate) or bulkhead applications.