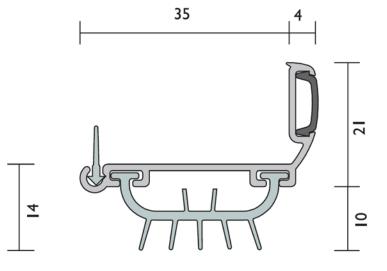

# RAVEN

RP4T

A weather seal, RP4T easily fits to the bottom of a door. It can be used in combination with threshold plates, such as RP91 or RP29 where even greater protection is required.

RP4T is particularly suitable for roll-up doors. Its fixings are concealed and its multi blade seal defies rain infiltration.

### **Fixing Method**

Zinc plated, cross recess head S.T. screws of the appropriate size are supplied.

Seal Material PVC (grey).

**Replacement Seal** RP404.

**Replacement Gasket** RP404.B.