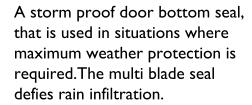

#### RP4

M

RP4 can be fitted to the square cut bottom of a door without removing the door,provided there is a gap of 25mm under the door before the seal is installed. It is quick and easy to fit to both door and sill.

The sealing section is slotted for adjustment.

#### Location

Door bottom and sill of single and double butt hinged doors.

Min/Max Gap 23mm/25mm.

#### Seal Sizes

Available in stock lengths.

#### Standard Finish

Aluminium anodised 15 microns. Satin Clear (Silver), Bronze finish or Bright Gold, Threshold Plate 25 microns.

### Fixing Method

Zinc plated, cross recess head S.T. screws of the appropriate size and colour are supplied.

## Seal Material

PVC (grey).

Replacement Seal RP404.

Replacement Gaskets RP404A, RP404B and RP423.