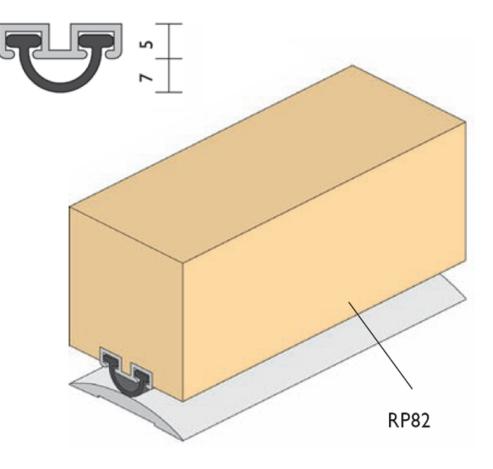

## **RP30**

A concealed sweep type seal which is fitted in a morticed groove that has been cut into the bottom of a door. The groove should be sufficiently deep to allow packing for adjustment.

**Location** Door bottoms, meeting stiles, bumper strip.

**Min/Max Gap** 3mm/8mm( user determined).

**Seal Sizes** Available in stock lengths.

**Standard Finish** Aluminium anodised 15 microns. Satin Clear (Silver) or Bronze finish. P.E. Paint (extra cost). Is a two pack polyester enamel colour match finish which is equal to or exceeds powdercoat finish.

**Fixing Method** Zinc plated, cross recess head S.T. screws of appropriate size are supplied.

Seal Material EPDM (black).

Replacement Seal RP330.

**Used in conjunction** RP13 RP82 (essential).