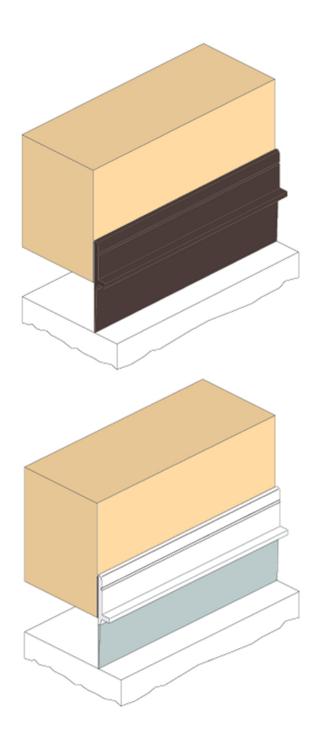

## RPI7B (Replaces RPI7)

Co-extrusion (Adhesive backed).

A co-extruded PVC sweep seal that fits to the stiles or bottom of doors. These extremely flexible seals can be quick and easily installed without removing the door.Ideal for sliding and security screen doors.

#### Location

Door bottoms, Around sliding doors.

### Fixing Method

RP17B adhesive backed (surface must be smooth, clean and well cured). Can be screw fixed.