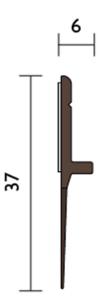

## RPI7B (Replaces RPI7)

Co-extrusion (Adhesive backed).

A co-extruded PVC sweep seal that fits to the stiles or bottom of doors. These extremely flexible seals can be quick and easily installed without removing the door.Ideal for sliding and security screen doors.

### Min/Max Gap

Up to 15mm (user determined).

#### Seal Sizes

Available in stock lengths.

#### Seal Material

White or Brown PVC Co-extrusion: rigid/flexible.