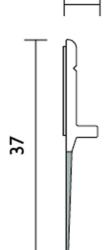

## RPI7B (Replaces RPI7)

Co-extrusion (Adhesive backed).

A co-extruded PVC sweep seal that fits to the stiles or bottom of doors. These extremely flexible seals can be quick and easily installed without removing the door.Ideal for sliding and security screen doors.

### Min/Max Gap

Up to 15mm (user determined).

#### Seal Sizes

Available in stock lengths.

#### Seal Material

White or Brown PVC Co-extrusion: rigid/flexible.